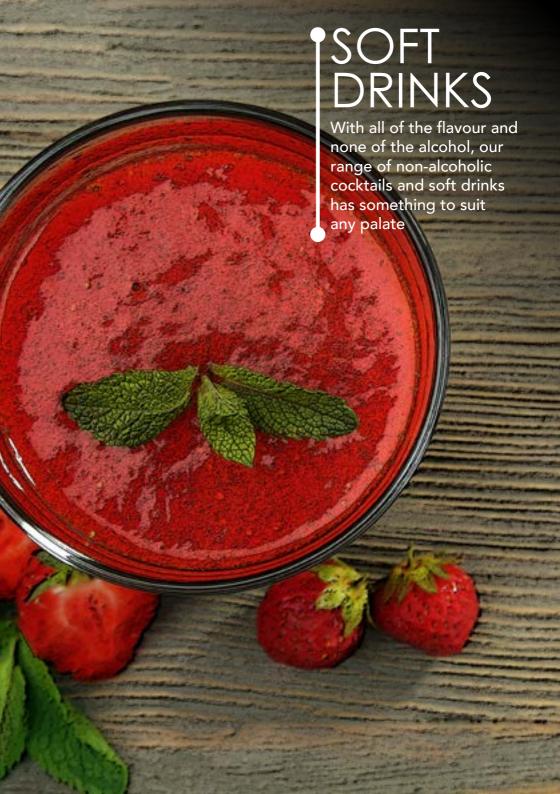

#### SOFT DRINK SERVING

| Britvic Tonic            | 125ml Bottle |
|--------------------------|--------------|
| Britvic Slimline Tonic   | 125ml Bottle |
| Britvic Ginger Ale       | 125ml Bottle |
| Britvic Ginger Beer      | 160ml Bottle |
| Fentiman's Tonic         | 125ml Bottle |
| Fever Tree Tonic         | 200ml Bottle |
| J2O (multiple varieties) | 275ml Bottle |
| 7-Up                     | 330ml Bottle |
| Pepsi                    | 330ml Bottle |
| Pepsi Max                | 330ml Bottle |
| Red Bull                 | 250ml Can    |