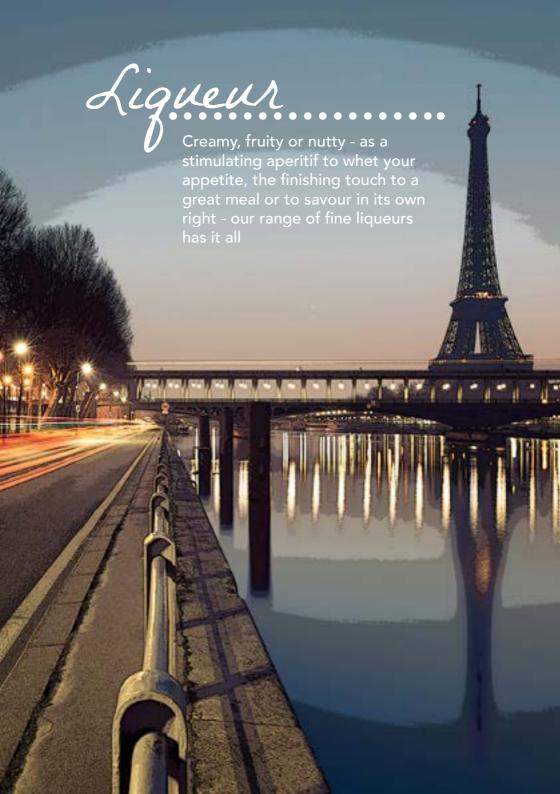

## Disaronno (28.0%)

An exclusive amaretto flavoured liqueur produced in Saronno, Italy using a secret recipe unchanged since 1525

| BRAND                  | ABV   | ORIGIN   |
|------------------------|-------|----------|
| Aperol                 | 11.0% | Italy    |
| Bailey's Irish Cream   | 17.0% | Ireland  |
| Cointreau              | 40.0% | France   |
| Galliano L'Autentico   | 42.3% | Italy    |
| Glayva                 | 35.0% | Scotland |
| Grand Marnier          | 40.0% | France   |
| Frangelico             | 20.0% | Italy    |
| Mozart White Chocolate | 15.0% | Austria  |
| St. Germain            | 20.0% | France   |
| Xante                  | 38.0% | Sweden   |

#### **ALSO RECOMMENDS:**

Galliano L'Autentico, St. Germain, Xante