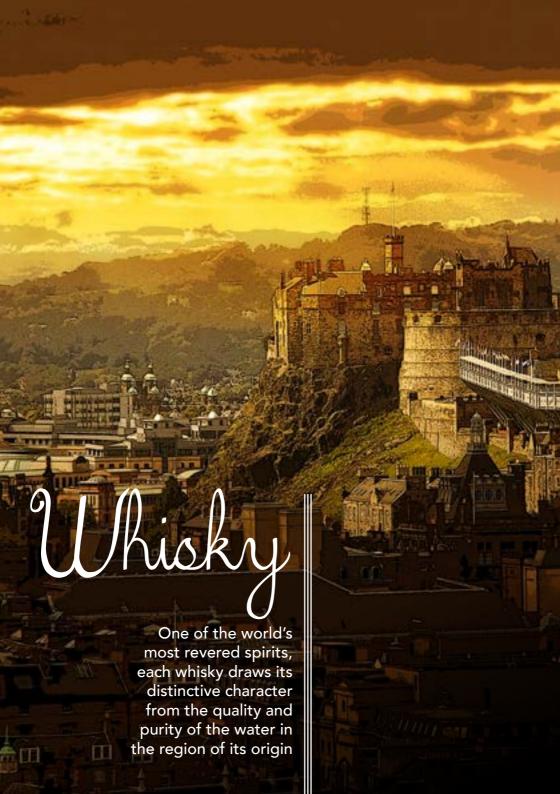

## **Glenmorangie Original (40.0%)**

Glenmorangie is an award winning Highland Single Malt Scotch Whisky produced near Tain in Ross-shire, Scotland

| BRAND              | ABV   | SCOTTISH AREA |
|--------------------|-------|---------------|
| Ardbeg 10YO        | 46.0% | Islay         |
| Auchentoshan 12YO  | 40.0% | Lowland       |
| Bowmore 12YO       | 40.0% | Islay         |
| Dalwhinnie 15YO    | 43.0% | Speyside      |
| Highland Park 15YO | 40.0% | Island        |
| Jura Superstition  | 43.0% | Island        |
| Laphroaig 10YO     | 40.0% | Islay         |
| Lagavulin 16YO     | 43.0% | Islay         |
| Oban 14YO          | 43.0% | Highland      |
| The Macallan Gold  | 40.0% | Highland      |

#### **ALSO RECOMMENDS:**

Bowmore, Glenfiddich, Highland Park