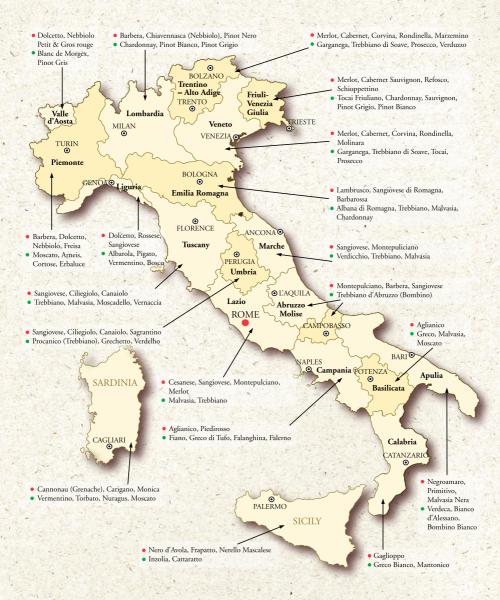

### The major wine regions of Italy

■ Red Wine ■ White Wine ■ Major City

#### Vino Bianco

Wine by the glass

Sauvignon Blanc DOC Friuli Grave - San Simone \_\_ 175ml 8 | 250ml 10.5 | Btl 28 (Friuli-Venezia Giulia) Aromatic on the nose with citric notes of grapefruit, yellow pepper, tomato leaf, sage and balsamic aromas. On the palate, rich, fragrant and aromatic Gavi DOCG del Comune di Gavi 'White Label' - La Scolca 175ml 10 | 250ml 13 | Btl 35 (Piedmont) (100% Cortese) Light straw in colour with delicate green undertones. Zesty lemon aromas with some almond and stone fruit notes. Crisp, lively, mineral character with sharp acidity and a refreshing lasting finish. Falanghina del Sannio DOP - La Guardiense 175ml 8.5 | 250ml 11.5 | Btl 29 (Campania) Straw yellow colour, characteristic fruity bouquet of good intensity. Acidity and sapidity increase progressively giving a balanced, pleasant and refreshing taste. Work in the cellar is supervised by the world famous Riccardo Cotarella. 'Emporio' Bianco Terre Siciliane IGT - Firriato 175ml 5.5 | 250ml 7.5 | Btl 21 (Sicily) (Catarratto - Inzolia) Fresh, succulent stone fruit with a citrus backbone. Aromas of ripe citrus, nectarine and passion fruit drive this style. Tareni Grillo Sicilia DOC - Pellegrino\_ 175ml 8 | 250ml 10.5 | Btl 27 (Sicily) Indigenous grape to Sicily. Lovely presentation and very well - made wine. Another example of the great value coming out of Sicily these days. The raw materials of terrific native grapes allied to modern wine making, bring racingly crunchy fruit and lemon zing and mouth filling ripeness. Pinot Grigio Delle Venezie DOC - Sant'Elisa Friuli 175ml 7 250ml 9 Btl 23 (Veneto) From the foothills of the Dolomites, wonderful refreshing proper Pinot Grigio. Bright, vibrant, crisp and simply very enjoyable! Verdicchio "Le Vaglie" Castelli di Jesi DOC Classico 175ml 9.5 | 250ml 13 | Btl 35 Santa Barbara (Marche) After visiting and dining with the inimitable & charismatic Stefano Antonucci, this wine struck a chord with me and had to make an appearance on our list. Bright pale vellow with a slight tinge of gold, intense and persistent nose, floral scents with citrus and hints of fresh almond. Ribolla Gialla IGT - La Boatina 175ml 8 250ml 10.5 Btl 28 (Venezia Giulia) A very old Friulian grape variety. Bright straw yellow in colour, delicate

floral notes of acacia on the nose. Fresh and vibrant on the palate. Best suited to all fish dishes and especially good with shellfish pasta.

### Vino Bianco

(Emilia Romagna) (100% Sangiovese)

with lighter pasta dishes and fish.

| Pecorino DOP - Pasetti                                                                                                                                                                                                           | Btl   | 32   |
|----------------------------------------------------------------------------------------------------------------------------------------------------------------------------------------------------------------------------------|-------|------|
| (Abruzzo)                                                                                                                                                                                                                        | 1     |      |
| Pale yellow with a remarkably intense nose of citrus fruits, hints of hawthorn a orange blossom. Full-bodied, rich, unctuous and clean, but persistent palate at texture, with moderate acidity and pleasing mineral complexity. |       |      |
| Soave Classico Castelcerino DOC - Rocca Sveva                                                                                                                                                                                    | Btl   | 27   |
| (Veneto) (100% Garganega)                                                                                                                                                                                                        |       |      |
| Single vineyard, straw yellow, fragrances of ripe peach and acacia blossom. Deliciously aromatic, concluding on a note of crisp almond. Castelcerino is one of the most prominent and oldest in the denomination.                |       |      |
| Etna Bianco DOC - Alta Mora                                                                                                                                                                                                      | Btl   | 34   |
| (Sicily)                                                                                                                                                                                                                         |       | in . |
| Beautiful density of fruit that opens up to layers of dried apple, lemon and oth citrus aromas. Full body, layered and gorgeous. Complex at the end. Last minuaddition after finding this in Sicily whilst on holiday            |       |      |
| Langhe Chardonnay DOC 'Luna D'Agosto' - Ca del Baio                                                                                                                                                                              | Btl   | 32   |
| (Piedmont)                                                                                                                                                                                                                       |       |      |
| Straw yellow with greenish highlights. Fragrance is delicately floral and fruity, citrus and exotic fruit notes. In the mouth, the wine is dry, cool, long, with a sli mineral aftertaste.                                       |       |      |
| Passerina IGT - Velenosi                                                                                                                                                                                                         | Btl   | 25   |
| (Marche) (100% Passerina)                                                                                                                                                                                                        |       |      |
| Elegantly fresh with strong floral scents of lime blossom and fruity hints of crisp apples.                                                                                                                                      |       |      |
| Hints of pear complete the bouquet, which finishes with a touch of ripe grapes                                                                                                                                                   | ruit. |      |
| Fresh tasting, well balanced and long lingering finish                                                                                                                                                                           |       |      |
|                                                                                                                                                                                                                                  | 1     |      |
| Vino Rosato                                                                                                                                                                                                                      |       |      |
| Rosé Rubicone IGT - É Got 175ml 6,5   250ml 8.5                                                                                                                                                                                  | Btl   | 23   |

Direct strawberry fruit, a rounded, harmonic taste with a clean dry finish, not hints of unpleasant sweetness. This is a proper rosé for proper drinking and is a great match

9

#### Vino Rosso

Wine by the glass Pinot Nero IGT 'Levigato' - Colli del Soligo 175ml 7.5 | 250ml 9.5 | Btl **25** (Veneto) Ruby red in colour with garnet reflections. Fruity on the nose with notes of blackberries, cherries and raspberries with some spice and pepper. Full, very well balanced and intense on the palate. Pairs nicely with red meats and extremely well matched for those who enjoy red with their fish Alanera Appasimento IGT - Zenato \_\_\_\_ 175ml 8.5 | 250ml 11 | Btl **29** (Veneto) Corvina, Rondinella, Corvinone In typical Veronese style, this wine follows the appasimento process of partially drying the grapes first prior to fermentation, achieving the desired effect of concentrating flavours and aromas. Dried red berry fruits with touches of espresso and mocha. Soft and silky with expressive acidity and good tannins 'Ripassa' Valpolicella Ripasso DOC Superiore - Zenato \_\_\_ 175ml .11 | 250ml 15 | Btl 39 (Veneto) (Corvina, Oseleta, Rondinella) Also referred to as baby Amarone. The deep ruby red colour of Ripassa, and the intense yet fine aromas come from the mixture of grapes. It is full bodied, harmonic. and velvety on the palate. A perfect match for rigatoni ragu and grilled meats Merlot IGT Terre Siciliane (Glass Closure) - Cusumano \_\_\_\_\_ 175ml 7 | 250ml 9 | Btl 24 Premium Merlot offering from selected vineyards in Presti e Pegni, Monreale. Lower yield vines offering higher quality fruit. An intense example of Sicilian Merlot. Soft and silky on the palate, with richly concentrated flavours of plums, wild berries and liquorice with notes of star anise, dried marjoram and mocha. 'Il Medaglione' Negroamaro IGT Salento - Leone di Castris 175ml 7.5 250ml 9.5 Btl 25 (Puglia) (Negroamaro & Malvasia Nera di Lecce) 80% Negroamro and 20% Malvasia Nera blend. The wine is then matured in oak barrels for 4 months before bottling and release. Ruby red in colour with garnet reflections upon ageing. An intense yet delicate bouquet characterised with hints of plum and blackberry. Warm and velvety harmonic mouth feel. Oodles of rich, gutsy dark fruits. Primitivo del Salento Piedalto - Perrini (Organic) 175ml 8 250ml 10.5 Btl 27 (Puglia) Terrific bold, warm, southern Italian flavours, stewed plums and spice, but with a finesse and elegance that suits you and our food. Chianti Classico DOCG - Poggio Bonelli 175ml 9 250ml 12 Btl **32** (Tuscany) (Sangiovese) Deep ruby red colour and density. Clean, vinous sensations appear on the nose, sweetened by hints of spices and ripe fruit. Drinking beautifully now.

#### Vino Rosso

Wine by the glass 'Emporio' Rosso Terre Siciliane IGT - Firriato \_\_\_\_\_ 175ml 5.5 | 250ml 7.5 | Btl 21 (Sicily) (Nero D'Avola - Merlot) Deep, fruit-driven and jammy. Filled with ripe, rich fruit and a plethora of spices. Tareni Syrah IGT Terre Siciliane - Pellegrino \_\_\_\_\_\_ 175ml 8 250ml 10 | Btl 27 (Sicily) Lovely bouquet. Ripe brambly flavours, rich purple blackcurrant colours, mouth-filling and a heady spicy finish. A great example of Sicilian Syrah from this old and well established producer. Mo', Montepulciano D'Abruzzo DOP Riserva - Cantina Tollo 175ml 8.5 | 250ml 11.5 | Btl 29 (Abruzzo) A reserve Montepulciano d'Abruzzo with 3 Bicchieri accreditation (Gambero Rosso) Intense fruit aromas and notes of black cherry and forest fruits. Twenty-four months in oak casks and six months in the bottle for an ageing which improves with time. Deep ruby red with purple hues. On the nose a wide range of notes ranging from fruity blackberry, raspberry, Morello cherry and dried fig, to floral violet scents and hints of spices, liquorice, dark chocolate, clove, leather, coffee, balsamic mint. Full flavoured to taste with great length, complex and strong tannins. Rubesco, Rosso di Torgiano DOC - Lungarotti Btl 27 (Umbria) (Sangiovese, Colorino) Aged one year in cask and one in bottle. A red with blackberry, dark chocolate and cherry aromas and flavours. Medium to full body, fine tannins and a flavourful finish. Pretty and balanced. Amarone Classico della Valpolicella DOCG - Zenato Btl 75 (Veneto) (Corvina, Croatina, Oselata, Rondinella) After fermentation, the wine is refined for 36 months in French oak barrels before final blending and bottling. Deep ruby-red. Strong note of herbs, quinine and roasted red fruit on the nose. Lovely floral flavours of red cherry and spicy herbs. Cabernet Sauvignon Garda DOC - Santa Cristina Btl 37 (Veneto) A classic example of Cabernet Sauvignon. Full bodied with a distinctive bouquet. Cherry red in colour with a full bouquet of red berries, mature fruit and jammy notes, hints of vanilla and spice. Hand picked grapes, from southern shores of Lake Garda. After fermentation the wine is aged for 18 months in new and used barriques. Costera Cannonau di Sardegna DOC - Argiolas Btl 29 (Sardinia) Named after the hillside vineyards, Costera is a deeply coloured, full bodied red wine. Typical notes of ripe strawberries, black cherries, herbs and spices abound.

Warm and intense with the time in oak providing rounded tannins. Great length

### Vino Rosso

| Montefalco Sagrantino DOCG - Lungarotti (Organic) Btl 49                             |
|--------------------------------------------------------------------------------------|
| (Umbria) (Sagrantino)                                                                |
| Stainless steel fermentation with skin maceration for 28 days. Wood ageing for 12    |
| months in barrique. Light filtering and 3 years in bottle before release. Plenty of  |
| dark plums, crème de cassis, chocolate, spices, liquorice and tobacco and cedar.     |
| Full body, very ripe and dense tannins. Lots of structure and a long finish. Intense |
| but never overdone. This is a truly stunning wine.                                   |
| Barbera d'Alba DOC - Serragrilli                                                     |
| (Piedmont)                                                                           |
| Clear garnet red with a rich and intense nose with a good concentration of delicate, |
| crisp fruity aromas. Warm and soft on the palate with a balanced acidity, leading to |
| an elegant and clean finish.                                                         |
|                                                                                      |
| Susumaniello IGP Salento "Serre" - Due Palme                                         |
| (Puglia) (100% Susumaniello)                                                         |
| A hidden gem from the Salento region of Puglia. Deep ruby red in colour              |
| with a bouquet of ripe red berries and blackberry jam.                               |
| Full bodied with powerful structure                                                  |
| Selvarossa Riserva Salice Salentino Rosso DOC - Due Palme Btl 39                     |
| (Puglia) (Negroamaro, Black Malvasia)                                                |
| Fantastic oak aged wine produced from hand picked grapes with                        |
| 3 Bicchieri accreditation.                                                           |
| Elegant, juicy and supple with an intense ruby red colour providing an array of dark |
| plum and raspberry jam fruit aromas.                                                 |
| Full bodied with lightly spiced oak and vanilla dark fruit flavours                  |