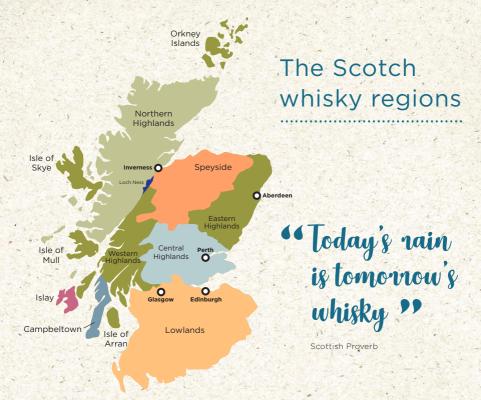

### Whisky

| Highland                      |     | Campbeltown                                             |      |
|-------------------------------|-----|---------------------------------------------------------|------|
| Glenmorangie 10 yrs           | 4   | Springbank 10 yrs                                       | 5.5  |
| Royal Lochnagar 12 yrs        | 5   | <ul> <li>************************************</li></ul> | .737 |
|                               |     | Lowland                                                 |      |
| Speyside                      | •   | Auchentoshan Three Wood                                 | 5    |
| Glenfiddich 12yr              | 4.5 | Glenkinchie 12 yrs                                      | 4    |
| Macallan 12 yr Double Cask    | 5   |                                                         |      |
|                               |     | North America                                           |      |
| Island                        |     | Canadian Club - Toronto                                 | 4    |
| Highland Park 12 yrs (Orkney) | 5   | Woodford Reserve - Kentucky_                            | 4.5  |
| Talisker 10 yrs (Skye)        | 4.5 | Jack Daniels - Tennessee                                | 4    |
| Islay                         |     | World                                                   |      |
| Bunnahabhain 12 yrs           | 5   | Yoichi Single Malt - Japan                              | 6.5  |
| (Port Askaig)                 |     | Jameson's - Ireland                                     | 3.5  |
| Ardbeg 10 yrs (Port Ellen)    | 5   | Famous Grouse - Scotland                                | 3.5  |