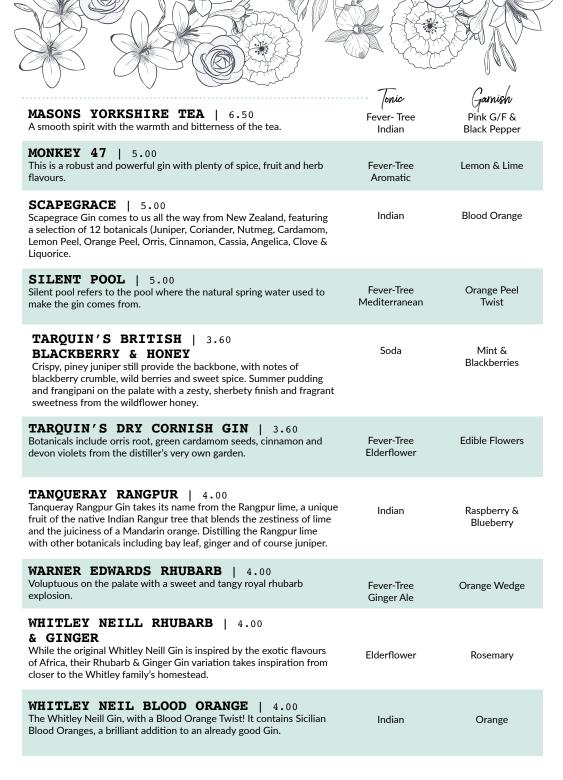

26 VICTORIAGATE, LEEDS LS2 7JL

|                                                                                                                                                                                                                                                                                                                                                                                                                   | ··· Tonic                                         | Garnish                         |
|-------------------------------------------------------------------------------------------------------------------------------------------------------------------------------------------------------------------------------------------------------------------------------------------------------------------------------------------------------------------------------------------------------------------|---------------------------------------------------|---------------------------------|
| <b>ABLEFORTH BATH TUB</b>   4.50<br>Botanicals such as juniper, coriander, cardamom, cinnamon, orange<br>peel and clove are infused in top quality copper pot-still spirit.                                                                                                                                                                                                                                       | Fever-Tree Indian                                 | Orange Tweel &<br>Cardamom      |
| WHITLEY NEIL VIOLET   3.60 A smooth and refined fragrance with a light delicate taste of violet rounded off with a subtle sweetness and soft scents of juniper.                                                                                                                                                                                                                                                   | Indian                                            | Lime wedge                      |
| <b>BOTANIST</b>   5.00 The botanist gin is smooth, seductive and complex with a fruity, spicy character.                                                                                                                                                                                                                                                                                                          | Fever-Tree Indian<br>or Fever-Tree<br>Elderflower | Lavender                        |
| BROCKMANS   4.90 Brockmans is Like No Other gin. It stands proudly alone from the many other types of gin due to the unique recipe of exquisite botanicals and the patient steeping distillation process. To make Brockmans, exquisite botanicals are sourced from all over the world. These include some typical ingredients such as angelica from Saxony, Bulgarian coriander and juniper berries from Tuscany. | Indian                                            | Blueberries                     |
| <b>BROOKLYN SMALL BATCH</b>   5.00<br>Brooklyn Gin is a craft spirit made in New York with fresh citrus peels and hand-cracked juniper. Our gin is fresh, complex, and flavourful.                                                                                                                                                                                                                                | Indian                                            | Lime Wedge                      |
| CHASE PINK GRAPEFRUIT   5.50 Floral and zesty.                                                                                                                                                                                                                                                                                                                                                                    | Fever-Tree<br>Indian                              | Grapefruit &<br>Juniper Berries |
| <b>GIN LANE 1751 VICTORIA PINK</b>   3.60 This one was conjured up by the team over at London's The Bloomsbury Club, a group of "intellectuals, writers, artists and philosophers". The gin gets its name (and colour) from an infusion of naturally blended spiced bitters including juniper, orris root, Seville oranges, angelica, Sicilian lemon, star anise, cassia bark and coriander.                      | Aromatic                                          | Bitters                         |
| KING OF SOHO   4.50 The King of Soho is an authentic London Dry Gin distilled in the heart of London using traditional methods by an 11th generation master distiller. A complex spirit the gin is crafted with twelve botanicals. Created as a tribute to the original 'King of Soho' Paul Raymond by his son Howard.                                                                                            | Indian                                            | Pink Grapefruit                 |
| <b>LONE WOLF</b>   4.50 A super-premium gin perfected to create the ultimate Martini, hand crafted in small batches. It has refreshing juniper, peppery coriander, aromatic angelica and sweet liquorice with the added taste of various citrus fruits and camomile flowers.                                                                                                                                      | Indian                                            | Grapefruit Peel                 |
|                                                                                                                                                                                                                                                                                                                                                                                                                   |                                                   |                                 |